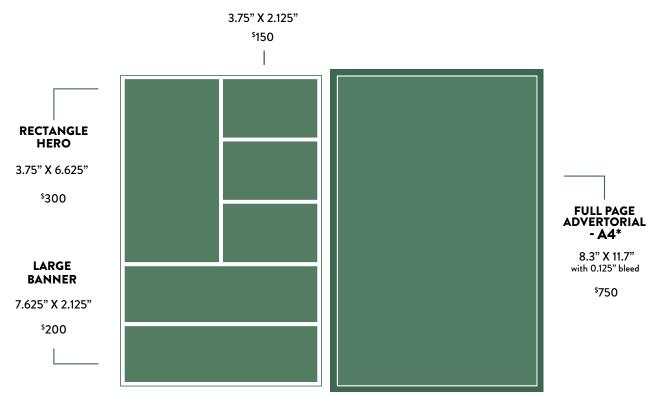

### 2024 Ad Dimensions

#### **SMALL BANNER**

Receive a 15% discount with a one-year commitment (four issues)

\*Discount does not apply for full page ads. Available to companies we currently carry in store or partner organizations.

# The Carrot

| Organization:                        |                                                                                                                                                                                                                                                                                                                                                                                                                                                                                                                                                                                                                                                                                                                                                                                                                                                                                                                                                                                                                                                                                                                                                                                                                                                                                                                                                                                                                                                                                                                                                                                                                                                                                                                                                                                                                                                                                                                                                                                                                                                                                                                                |                                     |                                                                       |                                        |
|--------------------------------------|--------------------------------------------------------------------------------------------------------------------------------------------------------------------------------------------------------------------------------------------------------------------------------------------------------------------------------------------------------------------------------------------------------------------------------------------------------------------------------------------------------------------------------------------------------------------------------------------------------------------------------------------------------------------------------------------------------------------------------------------------------------------------------------------------------------------------------------------------------------------------------------------------------------------------------------------------------------------------------------------------------------------------------------------------------------------------------------------------------------------------------------------------------------------------------------------------------------------------------------------------------------------------------------------------------------------------------------------------------------------------------------------------------------------------------------------------------------------------------------------------------------------------------------------------------------------------------------------------------------------------------------------------------------------------------------------------------------------------------------------------------------------------------------------------------------------------------------------------------------------------------------------------------------------------------------------------------------------------------------------------------------------------------------------------------------------------------------------------------------------------------|-------------------------------------|-----------------------------------------------------------------------|----------------------------------------|
| Contact Name:                        |                                                                                                                                                                                                                                                                                                                                                                                                                                                                                                                                                                                                                                                                                                                                                                                                                                                                                                                                                                                                                                                                                                                                                                                                                                                                                                                                                                                                                                                                                                                                                                                                                                                                                                                                                                                                                                                                                                                                                                                                                                                                                                                                |                                     |                                                                       |                                        |
| Contact Email:                       |                                                                                                                                                                                                                                                                                                                                                                                                                                                                                                                                                                                                                                                                                                                                                                                                                                                                                                                                                                                                                                                                                                                                                                                                                                                                                                                                                                                                                                                                                                                                                                                                                                                                                                                                                                                                                                                                                                                                                                                                                                                                                                                                |                                     |                                                                       |                                        |
| Contact Phone:                       |                                                                                                                                                                                                                                                                                                                                                                                                                                                                                                                                                                                                                                                                                                                                                                                                                                                                                                                                                                                                                                                                                                                                                                                                                                                                                                                                                                                                                                                                                                                                                                                                                                                                                                                                                                                                                                                                                                                                                                                                                                                                                                                                |                                     |                                                                       |                                        |
|                                      |                                                                                                                                                                                                                                                                                                                                                                                                                                                                                                                                                                                                                                                                                                                                                                                                                                                                                                                                                                                                                                                                                                                                                                                                                                                                                                                                                                                                                                                                                                                                                                                                                                                                                                                                                                                                                                                                                                                                                                                                                                                                                                                                |                                     |                                                                       |                                        |
| Billing Address:                     |                                                                                                                                                                                                                                                                                                                                                                                                                                                                                                                                                                                                                                                                                                                                                                                                                                                                                                                                                                                                                                                                                                                                                                                                                                                                                                                                                                                                                                                                                                                                                                                                                                                                                                                                                                                                                                                                                                                                                                                                                                                                                                                                |                                     |                                                                       |                                        |
|                                      |                                                                                                                                                                                                                                                                                                                                                                                                                                                                                                                                                                                                                                                                                                                                                                                                                                                                                                                                                                                                                                                                                                                                                                                                                                                                                                                                                                                                                                                                                                                                                                                                                                                                                                                                                                                                                                                                                                                                                                                                                                                                                                                                |                                     |                                                                       |                                        |
| Mailing Address:                     |                                                                                                                                                                                                                                                                                                                                                                                                                                                                                                                                                                                                                                                                                                                                                                                                                                                                                                                                                                                                                                                                                                                                                                                                                                                                                                                                                                                                                                                                                                                                                                                                                                                                                                                                                                                                                                                                                                                                                                                                                                                                                                                                |                                     |                                                                       |                                        |
| Are you an Eastside<br>Owner Number: | Food Co-op Owner?                                                                                                                                                                                                                                                                                                                                                                                                                                                                                                                                                                                                                                                                                                                                                                                                                                                                                                                                                                                                                                                                                                                                                                                                                                                                                                                                                                                                                                                                                                                                                                                                                                                                                                                                                                                                                                                                                                                                                                                                                                                                                                              | Yes                                 | No 🗌                                                                  |                                        |
| Desired Ad Size:                     |                                                                                                                                                                                                                                                                                                                                                                                                                                                                                                                                                                                                                                                                                                                                                                                                                                                                                                                                                                                                                                                                                                                                                                                                                                                                                                                                                                                                                                                                                                                                                                                                                                                                                                                                                                                                                                                                                                                                                                                                                                                                                                                                |                                     |                                                                       |                                        |
| (Check one)                          | <b>SMALL BANNER</b> 3.75" X 2.125"                                                                                                                                                                                                                                                                                                                                                                                                                                                                                                                                                                                                                                                                                                                                                                                                                                                                                                                                                                                                                                                                                                                                                                                                                                                                                                                                                                                                                                                                                                                                                                                                                                                                                                                                                                                                                                                                                                                                                                                                                                                                                             | <b>LARGE BANNER</b> 7.625" X 2.125" | <b>RECTANGLE HERO</b> 3.75" X 6.625"                                  | FULL PAGE<br>ADVERTORIAL - <b>A4</b> * |
|                                      | \$150                                                                                                                                                                                                                                                                                                                                                                                                                                                                                                                                                                                                                                                                                                                                                                                                                                                                                                                                                                                                                                                                                                                                                                                                                                                                                                                                                                                                                                                                                                                                                                                                                                                                                                                                                                                                                                                                                                                                                                                                                                                                                                                          | \$200                               | \$300                                                                 | 8.3" X 11.7" with 0.125" bleed         |
|                                      |                                                                                                                                                                                                                                                                                                                                                                                                                                                                                                                                                                                                                                                                                                                                                                                                                                                                                                                                                                                                                                                                                                                                                                                                                                                                                                                                                                                                                                                                                                                                                                                                                                                                                                                                                                                                                                                                                                                                                                                                                                                                                                                                |                                     |                                                                       | <sup>\$</sup> 750                      |
| Include my ad in                     |                                                                                                                                                                                                                                                                                                                                                                                                                                                                                                                                                                                                                                                                                                                                                                                                                                                                                                                                                                                                                                                                                                                                                                                                                                                                                                                                                                                                                                                                                                                                                                                                                                                                                                                                                                                                                                                                                                                                                                                                                                                                                                                                |                                     |                                                                       |                                        |
| the following Issues                 | :                                                                                                                                                                                                                                                                                                                                                                                                                                                                                                                                                                                                                                                                                                                                                                                                                                                                                                                                                                                                                                                                                                                                                                                                                                                                                                                                                                                                                                                                                                                                                                                                                                                                                                                                                                                                                                                                                                                                                                                                                                                                                                                              |                                     |                                                                       |                                        |
|                                      | WINTER                                                                                                                                                                                                                                                                                                                                                                                                                                                                                                                                                                                                                                                                                                                                                                                                                                                                                                                                                                                                                                                                                                                                                                                                                                                                                                                                                                                                                                                                                                                                                                                                                                                                                                                                                                                                                                                                                                                                                                                                                                                                                                                         | SPRING                              | SUMMER                                                                | FALL                                   |
|                                      | 2024                                                                                                                                                                                                                                                                                                                                                                                                                                                                                                                                                                                                                                                                                                                                                                                                                                                                                                                                                                                                                                                                                                                                                                                                                                                                                                                                                                                                                                                                                                                                                                                                                                                                                                                                                                                                                                                                                                                                                                                                                                                                                                                           | 2024                                | 2024                                                                  | 2024                                   |
|                                      |                                                                                                                                                                                                                                                                                                                                                                                                                                                                                                                                                                                                                                                                                                                                                                                                                                                                                                                                                                                                                                                                                                                                                                                                                                                                                                                                                                                                                                                                                                                                                                                                                                                                                                                                                                                                                                                                                                                                                                                                                                                                                                                                |                                     |                                                                       |                                        |
|                                      |                                                                                                                                                                                                                                                                                                                                                                                                                                                                                                                                                                                                                                                                                                                                                                                                                                                                                                                                                                                                                                                                                                                                                                                                                                                                                                                                                                                                                                                                                                                                                                                                                                                                                                                                                                                                                                                                                                                                                                                                                                                                                                                                |                                     |                                                                       |                                        |
| Artwork may be update                | ed quarterly. It is the resp                                                                                                                                                                                                                                                                                                                                                                                                                                                                                                                                                                                                                                                                                                                                                                                                                                                                                                                                                                                                                                                                                                                                                                                                                                                                                                                                                                                                                                                                                                                                                                                                                                                                                                                                                                                                                                                                                                                                                                                                                                                                                                   | onsibility of the advertise         | er to submit new artwork by                                           | each publication deadline.             |
|                                      |                                                                                                                                                                                                                                                                                                                                                                                                                                                                                                                                                                                                                                                                                                                                                                                                                                                                                                                                                                                                                                                                                                                                                                                                                                                                                                                                                                                                                                                                                                                                                                                                                                                                                                                                                                                                                                                                                                                                                                                                                                                                                                                                |                                     | currently carry in store or partr<br>in our brand and editorial stand |                                        |
| ,,                                   | The state of the s | 2005                                | 2 In State and Carbonal Statio                                        |                                        |